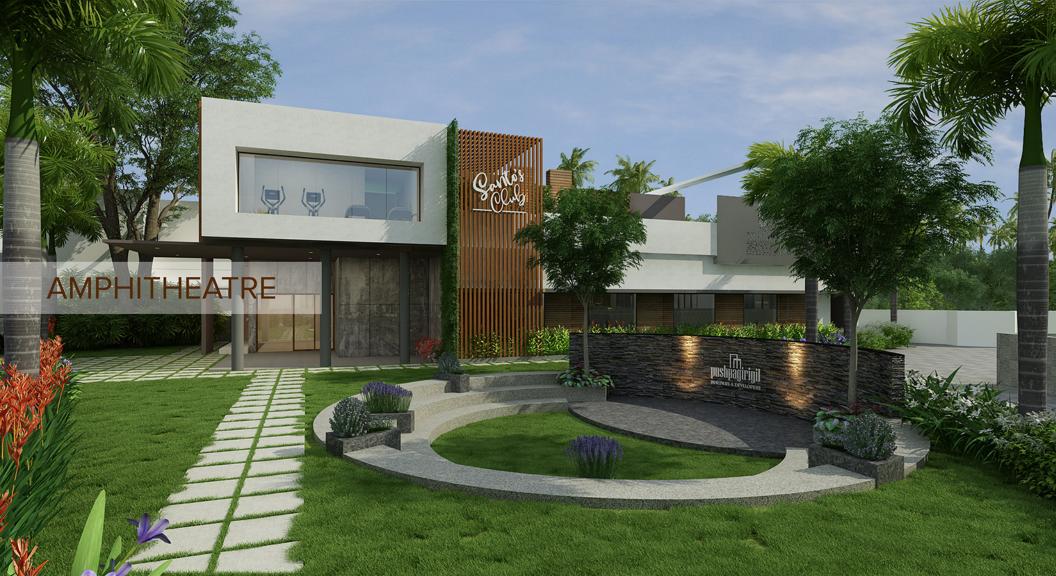

s the time to compliment your success with an improved lifestyle at par with International Standard. Pushpagiriyil Builders & Developers is launching Santos City, the first integrated Township at Thiruvalla. Spreading over 4.3 Acres, sprawling green, high-end inspire living amidst landscaping and secured family environment. Conveniently located close to the city yet far from the madding crowd and the cacophony of city traffic. Santos City offers several residential options depending upon individual family requirements and budget. Villas and flats are designated with Classical & Contemporary concept with the option of 2 BHK, 3 BHK & 4 BHK as per your needs and budget. Santos City offers all basic amenities and premium landscaping to every villa and flat to give a luxury feel to live in.





















Swimming Pool

Multipurpose Hall

Gymnasium

Indoor Game

Grocery

Spa



























### Area Details

#### **3 BHK**

| 0                                                        |            |            |  |
|----------------------------------------------------------|------------|------------|--|
| PLOT NO.                                                 | LAND AREA  | AREA       |  |
| 15,16, 20, 28B, 30A, 30B, 33, 35A                        | 3.5 Cents  | 1450 Sqft. |  |
| 15,16, 20, 28B, 30A, 30B, 33, 35A                        | 3.80 Cents | 1550 Sqft. |  |
| 8, 12A, 17, 18, 19, 21, 22, 24, 25, 28A, 29, 34, 35B, 44 | 4 Cents    | 1600 Sqft. |  |
| 32                                                       | 4.17 Cents | 1700 Sqft. |  |
| 31