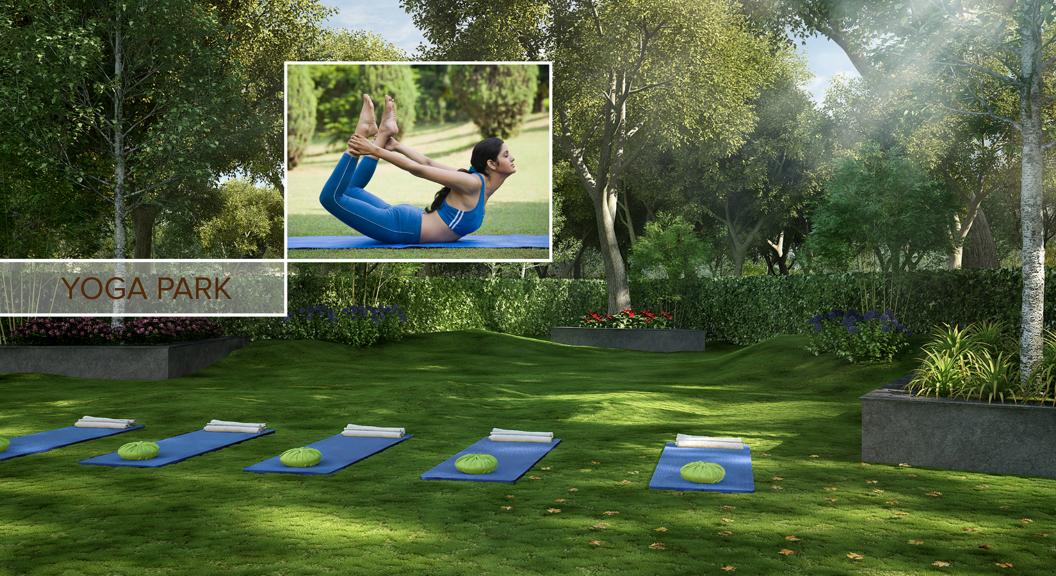

d. Pushpagiriyil Builders & Developers is launching Santos City, the first integrated Township at Thiruvalla. Spreading over 4.3 Acres, sprawling green, high-end inspire living amidst landscaping and secured family environment. Conveniently located close to the city yet far from the madding crowd and the cacophony of city traffic. Santos City offers several residential options depending upon individual family requirements and budget. Villas and flats are designated with Classical & Contemporary concept with the option of 2 BHK, 3 BHK & 4 BHK as per your needs and budget. Santos City offers all basic amenities and premium landscaping to every villa and flat to give a luxury feel to live in.





















Swimming Pool

Multipurpose Hall

Gymnasium

Indoor Game

Grocery

Spa



























### Area Details

#### **3 BHK**

| 0                                                        |            |            |  |
|----------------------------------------------------------|------------|------------|--|
| PLOT NO.                                                 | LAND AREA  | AREA       |  |
| 15,16, 20, 28B, 30A, 30B, 33, 35A                        | 3.5 Cents  | 1450 Sqft. |  |
| 15,16, 20, 28B, 30A, 30B, 33, 35A                        | 3.80 Cents | 1550 Sqft. |  |
| 8, 12A, 17, 18, 19, 21, 22, 24, 25, 28A, 29, 34, 35B, 44 | 4 Cents    | 1600 Sqft. |  |
| 32                                                       | 4.17 Cents | 1700 Sqft. |  |
| 31                                                       | 4.29 Cents | 1750 Sqft. |  |
| 42