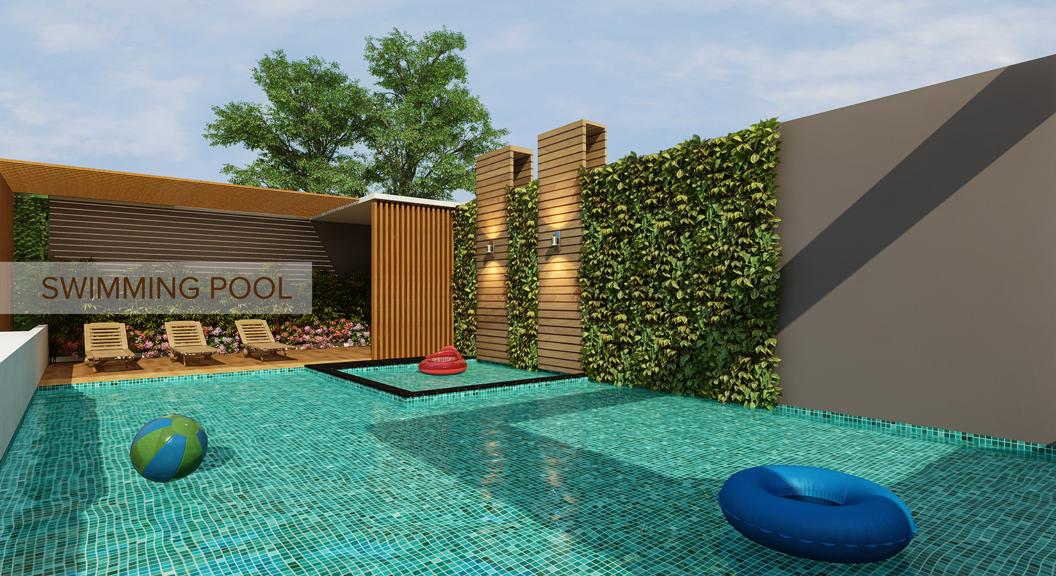

ard. Pushpagiriyil Builders & Developers is launching Santos City, the first integrated Township at Thiruvalla. Spreading over 4.3 Acres, sprawling green, high-end inspire living amidst landscaping and secured family environment. Conveniently located close to the city yet far from the madding crowd and the cacophony of city traffic. Santos City offers several residential options depending upon individual family requirements and budget. Villas and flats are designated with Classical & Contemporary concept with the option of 2 BHK, 3 BHK & 4 BHK as per your needs and budget. Santos City offers all basic amenities and premium landscaping to every villa and flat to give a luxury feel to live in.





















Swimming Pool

Multipurpose Hall

Gymnasium

Indoor Game

Grocery

Spa



























### Area Details

#### **3 BHK**

| 0                                                        |            |            |  |
|----------------------------------------------------------|------------|------------|--|
| PLOT NO.                                                 | LAND AREA  | AREA       |  |
| 15,16, 20, 28B, 30A, 30B, 33, 35A                        | 3.5 Cents  | 1450 Sqft. |  |
| 15,16, 20, 28B, 30A, 30B, 33, 35A                        | 3.80 Cents | 1550 Sqft. |  |
| 8, 12A, 17, 18, 19, 21, 22, 24, 25, 28A, 29, 34, 35B, 44 | 4 Cents    | 1600 Sqft. |  |
| 32                                                       | 4.17 Cents | 1700 Sqft. |  |
| 31                                                       | 4.29 Cents | 1750 Sqft. |  |
| 42