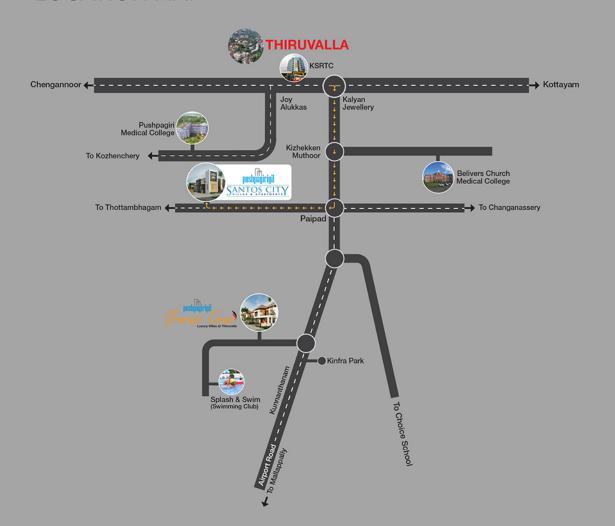

## **LOCATION MAP**

### DISTANCE AT A GLANCE

| Belivers Church Medical College    | 2.5 km  |
|------------------------------------|---------|
| Pushpagiri Medical College         | 6 km    |
| Medical Mission Hospital           | 4.5 km  |
| Belivers Church Residential School | 2.5 km  |
| Marthoma Residential School        | 3.5 km  |
| Choice School                      | 5.5 km  |
| Chirst Central School              | 6 km    |
| Amrutha School                     | 8 km    |
| St.Marys Residential School        | 7.5 km  |
| MACFAST                            | 9 km    |
| Govt.Engineering College           | 8 km    |
| Marthoma College                   | 4.5 km  |
| SB College                         | 8.5 km  |
| Railway Station                    | 5 km    |
| KSRTC Station                      | 6 km    |
| Kinfra Park                        | 2 km    |
| Mallappally                        | 10.5 km |
| Changanassery                      | 8 km    |
| Proposed Air Port                  | 36 km   |
|                                    |         |