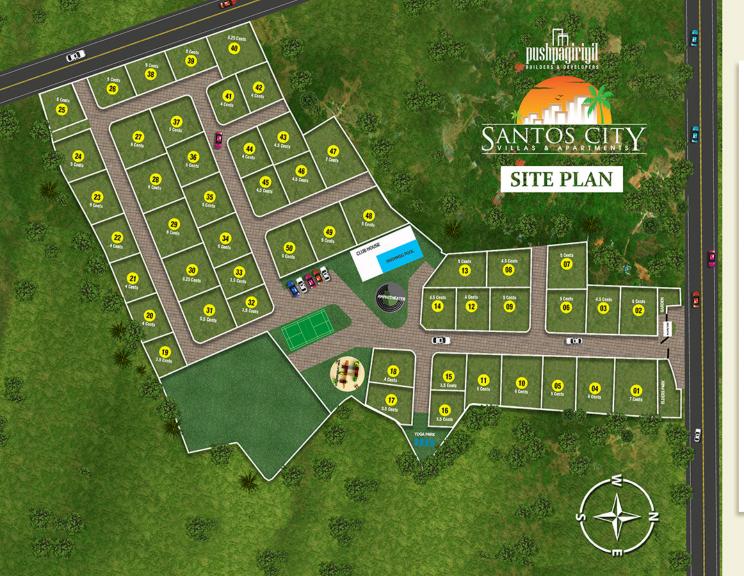

#### **3 BHK**

| 0                                                        |            |            |  |
|----------------------------------------------------------|------------|------------|--|
| PLOT NO.                                                 | LAND AREA  | AREA       |  |
| 15,16, 20, 28B, 30A, 30B, 33, 35A                        | 3.5 Cents  | 1450 Sqft. |  |
| 15,16, 20, 28B, 30A, 30B, 33, 35A                        | 3.80 Cents | 1550 Sqft. |  |
| 8, 12A, 17, 18, 19, 21, 22, 24, 25, 28A, 29, 34, 35B, 44 | 4 Cents    | 1600 Sqft. |  |
| 32                                                       | 4.17 Cents | 1700 Sqft. |  |
| 31                                                       | 4.29 Cents | 1750 Sqft. |  |
| 42                                                       | 4.50 Cents | 1850 Sqft. |  |
| 3, 5, 9, 14, 23, 37, 45                                  | 4.59 Cents | 1850 Sqft. |  |
| 46                                                       | 4.75 Cents | 1950 Sqft. |  |
| 48                                                       | 4.89 Cents | 2000 Sqft. |  |
|                                                          |            |            |  |

| 4 BHK                      |            |            |
|----------------------------|------------|------------|
| PLOT NO.                   | LAND AREA  | AREA       |
| 26, 36, 38, 39, 41, 49, 50 | 5 Cents    | 2100 Sqft. |
| 2, 4, 12B                  | 5.50 Cents | 2250 Sqft. |
| 7                          | 5.64 Cents | 2250 Sqft. |
| 27                         | 6 Cents    | 2400 Sqft. |
| 40                         | 6.30 Cents | 2500 Sqft. |
| 1                          | 7 Cents    | 2700 Sqft. |
| 47                         | 7.67 Cents | 2900 Sqft. |