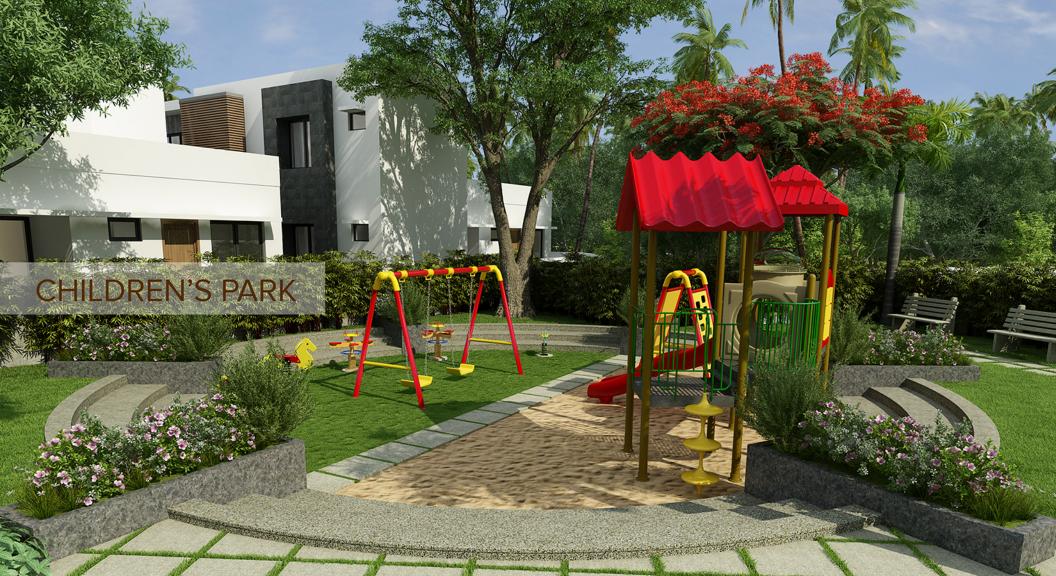

the time to compliment your success with an improved lifestyle at par with International Standard. Pushpagiriyil Builders & Developers is launching Santos City, the first integrated Township at Thiruvalla. Spreading over 4.3 Acres, sprawling green, high-end inspire living amidst landscaping and secured family environment. Conveniently located close to the city yet far from the madding crowd and the cacophony of city traffic. Santos City offers several residential options depending upon individual family requirements and budget. Villas and flats are designated with Classical & Contemporary concept with the option of 2 BHK, 3 BHK & 4 BHK as per your needs and budget. Santos City offers all basic amenities and premium landscaping to every villa and flat to give a luxury feel to live in.





















Swimming Pool

Multipurpose Hall

Gymnasium

Indoor Game

Grocery

Spa



























### Area Details

#### **3 BHK**

| 0                                                        |            |            |  |
|----------------------------------------------------------|------------|------------|--|
| PLOT NO.                                                 | LAND AREA  | AREA       |  |
| 15,16, 20, 28B, 30A, 30B, 33, 35A                        | 3.5 Cents  | 1450 Sqft. |  |
| 15,16, 20, 28B, 30A, 30B, 33, 35A                        | 3.80 Cents | 1550 Sqft. |  |
| 8, 12A, 17, 18, 19, 21, 22, 24, 25, 28A, 29, 34, 35B, 44 | 4 Cents    | 1600 Sqft. |  |
| 32                                                       | 4.17 Cents | 1700 Sqft. |  |
| 31