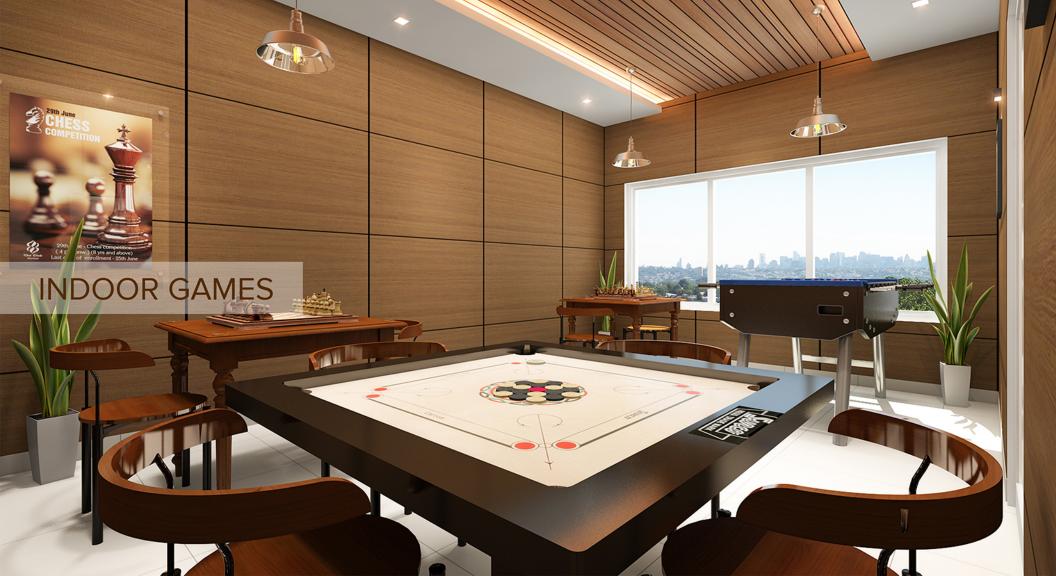

hpagiriyil Builders & Developers is launching Santos City, the first integrated Township at Thiruvalla. Spreading over 4.3 Acres, sprawling green, high-end inspire living amidst landscaping and secured family environment. Conveniently located close to the city yet far from the madding crowd and the cacophony of city traffic. Santos City offers several residential options depending upon individual family requirements and budget. Villas and flats are designated with Classical & Contemporary concept with the option of 2 BHK, 3 BHK & 4 BHK as per your needs and budget. Santos City offers all basic amenities and premium landscaping to every villa and flat to give a luxury feel to live in.





















Swimming Pool

Multipurpose Hall

Gymnasium

Indoor Game

Grocery

Spa



























### Area Details

#### **3 BHK**

| 0                                                        |            |            |  |
|----------------------------------------------------------|------------|------------|--|
| PLOT NO.                                                 | LAND AREA  | AREA       |  |
| 15,16, 20, 28B, 30A, 30B, 33, 35A                        | 3.5 Cents  | 1450 Sqft. |  |
| 15,16, 20, 28B, 30A, 30B, 33, 35A                        | 3.80 Cents | 1550 Sqft. |  |
| 8, 12A, 17, 18, 19, 21, 22, 24, 25, 28A, 29, 34, 35B, 44 | 4 Cents    | 1600 Sqft. |  |
| 32                                                       | 4.17 Cents | 1700 Sqft. |  |
| 31                                                       | 4.29 Cents | 1750 Sqft. |  |
| 42